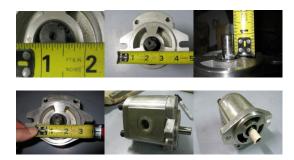

Tax amount

Ask a question about this product

Description

REC#912002 - 252-164 GP-F20-20-P-C

Mounting-2 Bolt Pattern, 5/8" dia x1" long Shaft. Check the length of the shaft on your current pump to ensure this is the correct pump. Typically used on 10 HP motors with lovejoy coupling

CU in Displacement 1.22 GPM @ 2000 10.56 RPM max 3600 Inlet SAE-12 Outlet SAE-10 Rotation Clockwise

ID of the port threads are .950" and .795", 5/32 key
1" LONG SHAFT

//

2 / 2