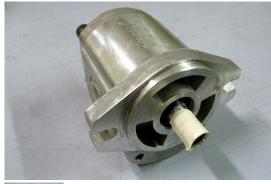

## Vertical Baler pump with 1 inch Shaft

VERTICAL\_BALER\_H\_4aa7da2721f8c.jpg

Vertical Baler Pump. Replacement 5/8 dia shaft x 1 inch

Rating: Not Rated Yet **Price**Sales price \$587.00

Sales price without tax \$587.00

Tax amount

Ask a question about this product

Description

REC#912002 - 252-164 GP-F20-20-P-C

Mounting-2 Bolt Pattern, 5/8" dia x1" long Shaft. Check the length of the shaft on your current pump to ensure this is the correct pump. Typically used on 10 HP motors with lovejoy coupling

CU in Displacement 1.22 GPM @ 2000 10.56 RPM max 3600 Inlet SAE-12 Outlet SAE-10 Rotation Clockwise

ID of the port threads are .950" and .795", 5/32 key
1" LONG SHAFT

//

2 / 2