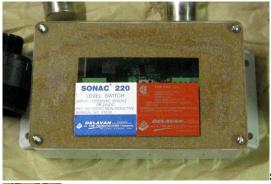

## Sonac 220 Enclosure & Card -Stock

Sonac\_220\_Enclos\_4aaea1a542264.jpg

Brand New Enclosure, replaces 43554 MODEL CARD

Rating: Not Rated Yet **Price** 

Sales price \$1,343.00

Sales price without tax \$1,343.00

## Description

#135014 -This listing is for one Brand new and In-stock Sonac 220 Enclosure and card Assembly. Replaces the old style obsolete 43554 Card. This is the newest model 220 from Delavan, which is a low profile model. You can use the old existing sensors on your machine with this new and updated unit. We sell all of the components in the Sonac 220 Line on this site, in stock and ready to ship same day.