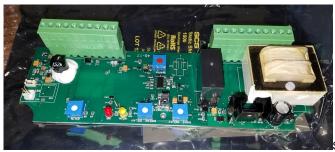

## Sonac 220 DELAVAN PART#43554 MODEL 220 CARD

Sonac\_220\_DELAVA\_4c2df58089d86.jpg

Sonac 220 DELAVAN PART#43554 MODEL CARD (this photo is the new style and the photo below is the old style)(Please note the old style is obsolete.)

Rating: Not Rated Yet **Price**Sales price \$1,232.00

Sales price without tax \$1,232.00

Tax amount

Ask a question about this product

Description

SKU#135011 Sonac 220 DELAVAN PART#43554 MODEL CARD. We have the entire line of Sonac 220's on our website, in stock and available for same day shipping. (The photo below is the old style and the photo above is the new style, a manual with install instructions will be sent with the new card.)(Please note the old style is obsolete.)