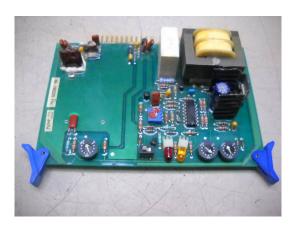

## Sonac 220 DELAVAN PART#43554 MODEL 220 CARD

Sonac\_220\_DELAVA\_4c2df58089d86.jpg

Sonac 220 DELAVAN PART#43554 MODEL CARD (this photo is the new style and the photo below is the old style)(Please note the old style is obsolete.)

Rating: Not Rated Yet **Price**Sales price \$1,232.00

Sales price without tax \$1,232.00

Tax amount

Ask a question about this product

Description

SKU#135011 Sonac 220 DELAVAN PART#43554 MODEL CARD. We have the entire line of Sonac 220's on our website, in stock and available for same day shipping. (The photo below is the old style and the photo above is the new style, a manual with install instructions will be sent with the new card.)(Please note the old style is obsolete.)