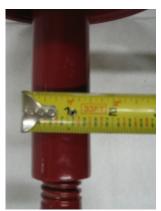

## Please read Below:

Many of these turnbuckles look

alike, make sure this is the correct one

## by the measurements in the photos

This is the Side-Wheel Turnbuckle for a Piqua Vertical Baler as well as a few

other machines Including Selco. Look at

1 / 4

the photos and measurements to make

sure this part will work for your application. 8" Wheel, 12" Thread Barrel. After