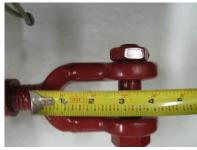

## Please read Below:

Many of these turnbuckles look

alike, make sure this is the correct one

## by the measurements in the photos

This is the Side-Wheel Turnbuckle for a Piqua Vertical Baler as well as a few

other machines Including Selco. Look at

1 / 4

the photos and measurements to make

sure this part will work for your application. 8" Wheel, 12" Thread Barrel. After