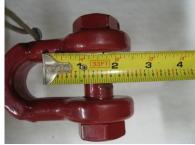

## Please read Below:

Many of these turnbuckles look

alike, make sure this is the correct one

## by the measurements in the photos

This is the Side-Wheel Turnbuckle for a Piqua Vertical Baler as well as a few

other machines Including Selco. Look at

1 / 4

the photos and measurements to make

sure this part will work for your application. 8" Wheel, 12" Thread Barrel. After

Reviewing Part, add one to cart at bottom of page

and check out.

1-3/8 X 12" BARREL, 8" HANDWHEEL 26.25" Closed, GREASE FITTINGS,

3 / 4

A1909 GAL

//