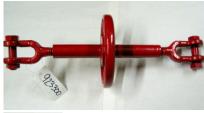

## **Piqua Side Wheel Turnbuckle**

Piqua\_Side\_Wheel\_50250b53a3b88.jpg

D<sub>1</sub>

1-3/8 X 12" BARREL, 8" HANDWHEEL 26.25" Closed, GREASE FITTINGS, FREIGHT EXTRA

Rating: Not Rated Yet

Price

Sales price \$298.50

## by the measurements in the photos

This is the Side-Wheel Turnbuckle for a Piqua Vertical Baler as well as a few

other machines Including Selco. Look at

1 / 4

the photos and measurements to make

sure this part will work for your application. 8" Wheel, 12" Thread Barrel. After

Reviewing Part, add one to cart at bottom of page

and check out.

1-3/8 X 12" BARREL, 8" HANDWHEEL 26.25" Closed, GREASE FITTINGS,

3 / 4

A1909 GAL

//