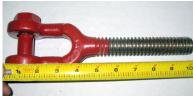

## Please read Below:

Many of these turnbuckles look

alike, make sure this is the correct one

## by the measurements in the photos

This is the Side-Wheel Turnbuckle for a Piqua Vertical Baler as well as a few

other machines Including Selco. Look at

1 / 4

the photos and measurements to make

sure this part will work for your application. 8" Wheel, 12" Thread Barrel. After