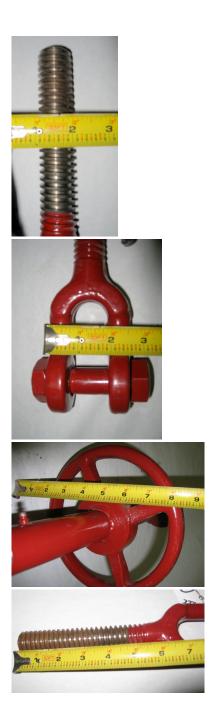

## Please read Below:

Many of these turnbuckles look

alike, make sure this is the correct one

## by the measurements in the photos

This is the Side-Wheel Turnbuckle for a Piqua Vertical Baler as well as a few

other machines Including Selco. Look at

1 / 4

the photos and measurements to make

sure this part will work for your application. 8" Wheel, 12" Thread Barrel. After