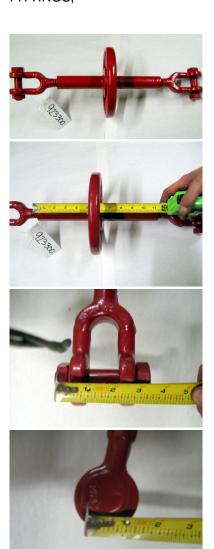

## Please read Below:

Many of these turnbuckles look

alike, make sure this is the correct one

## by the measurements in the photos

This is the Side-Wheel Turnbuckle for a Piqua Vertical Baler as well as a few

other machines Including Selco. Look at

1 / 4

the photos and measurements to make

sure this part will work for your application. 8" Wheel, 12" Thread Barrel. After

Reviewing Part, add one to cart at bottom of page

and check out.

1-3/8 X 12" BARREL, 8" HANDWHEEL 26.25" Closed, GREASE FITTINGS,

3 / 4

A1909 GAL

//