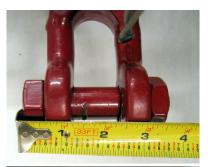

## Please read Below:

Many of these turnbuckles look

alike, make sure this is the correct one

## by the measurements in the photos

This is the Side-Wheel Turnbuckle for a Piqua Vertical Baler as well as a few

other machines Including Selco. Look at

1 / 4

the photos and measurements to make

sure this part will work for your application. 8" Wheel, 12" Thread Barrel. After

Reviewing Part, add one to cart at bottom of page

and check out.

1-3/8 X 12" BARREL, 8" HANDWHEEL 26.25" Closed, GREASE FITTINGS,

3 / 4

A1909 GAL

//