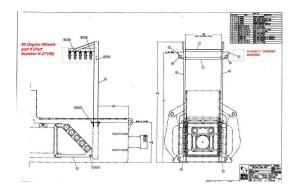

## H-27196 90 DEGREE WHEEL ASSY

H\_27196\_\_90\_DEGR\_4fd23378cba1a.jpg

H-27196 90 DEG WHEEL ASSY H27196 (OBSOLETE, new assembly # M10233-703, wheel only is M10233-401 & weldment only is M10233-803 call or email for pricing)

(REC#500491) not included

//