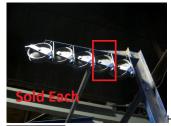

## H-27196 90 DEGREE WHEEL ASSY

H\_27196\_\_90\_DEGR\_4fd23378cba1a.jpg

H-27196 90 DEG WHEEL ASSY H27196 (OBSOLETE, new assembly # M10233-703, wheel only is M10233-401 & weldment only is M10233-803 call or email for pricing)

(REC#500491) not included

//