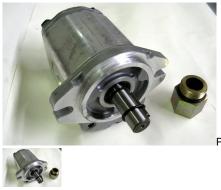

## GP-1B Baler PUMP GP1B GP-1B-29-3818D

PIQUA\_GP\_1B\_PUMP\_4b27a4535f6a9.jpg

Part GP-1B PUMP. GP1B29 3818 gp1b2938

Rating: Not Rated Yet **Price** Sales price \$943.00

Sales price without tax \$943.00

Tax amount

## Description

SOME PIQUA and Load King VERTICALS. GP-1B PUMP. GP1B29 3818. Shaft is <sup>3</sup>/<sub>4</sub>" and the length is 1.752". Replacement for GP-1B-29-3818D pump that was made by a company that is no longer in business. This is the closest pump you can get to a GP-1B-29-3818D which uses an extra fitting for the suction side, and may need to have the plumbing modified. gp1b2938. GPM is 12.8