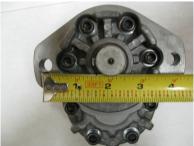

## **GEAR PUMP #H62AA2B**

GEAR\_PUMP\_\_H62AA\_50294ecfc32eb.jpg

GEAR PUMP #H62AA2B 3/4 SHAFT,3/16 KEY, #10 (5/8) SAE OUTLET, 3/4 NPT INLET, HOUSING # 656876

Rating: Not Rated Yet **Price**Sales price \$630.00

## **GEAR PUMP #H62AA2B**

REC#752200 -3/4 SHAFT,3/16 KEY, #10 (5/8) SAE OUTLET, 3/4 NPT INLET, HOUSING # 656876

Note: Some of the photos below have a rubber cap on the shaft.

Cap is to protect shaft during shipping and retain keyway during