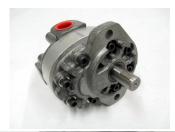

## **GEAR PUMP #H62AA2B**

GEAR\_PUMP\_\_H62AA\_50294ecfc32eb.jpg

GEAR PUMP #H62AA2B 3/4 SHAFT,3/16 KEY, #10 (5/8) SAE OUTLET, 3/4 NPT INLET, HOUSING # 656876

Rating: Not Rated Yet **Price**Sales price \$630.00

## **GEAR PUMP #H62AA2B**

REC#752200 -3/4 SHAFT,3/16 KEY, #10 (5/8) SAE OUTLET, 3/4 NPT INLET, HOUSING # 656876

Note: Some of the photos below have a rubber cap on the shaft.

Cap is to protect shaft during shipping and retain keyway during