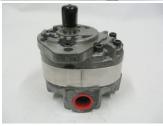

## **GEAR PUMP #H62AA2B**

GEAR\_PUMP\_\_H62AA\_50294ecfc32eb.jpg

GEAR PUMP #H62AA2B 3/4 SHAFT,3/16 KEY, #10 (5/8) SAE OUTLET, 3/4 NPT INLET, HOUSING # 656876

Rating: Not Rated Yet **Price**Sales price \$630.00

## **GEAR PUMP #H62AA2B**

REC#752200 -3/4 SHAFT,3/16 KEY, #10 (5/8) SAE OUTLET, 3/4 NPT INLET, HOUSING # 656876

Note: Some of the photos below have a rubber cap on the shaft.

Cap is to protect shaft during shipping and retain keyway during