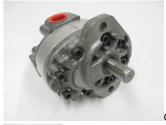

## **GEAR PUMP #H62AA2B**

GEAR\_PUMP\_\_H62AA\_50294ecfc32eb.jpg

GEAR PUMP #H62AA2B 3/4 SHAFT,3/16 KEY, #10 (5/8) SAE OUTLET, 3/4 NPT INLET, HOUSING # 656876

Rating: Not Rated Yet **Price**Sales price \$630.00

## **GEAR PUMP #H62AA2B**

REC#752200 -3/4 SHAFT,3/16 KEY, #10 (5/8) SAE OUTLET, 3/4 NPT INLET, HOUSING # 656876

Note: Some of the photos below have a rubber cap on the shaft.

Cap is to protect shaft during shipping and retain keyway during