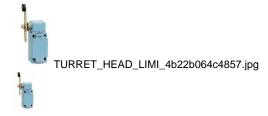

## Gate / Door Turret Head Limit Switch

TURRET HEAD LIMIT SWITCH Used on Many Balers

Rating: Not Rated Yet **Price**Sales price \$203.00

Sales price without tax \$203.00

Tax amount

Ask a question about this product

## TURRET HEAD LIMIT SWITCH USED ON MANY DIFFERENT BALERS.

Switch comes Complete with Body, Head and Arm. Used on Many

Different balers for the door and Safety gate. Comes complete as pictured below.

0541