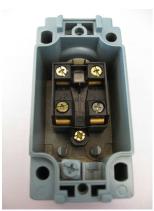

## TURRET HEAD LIMIT SWITCH USED ON MANY DIFFERENT BALERS.

Switch comes Complete with Body, Head and Arm. Used on Many

Different balers for the door and Safety gate. Comes complete as pictured below.

0541