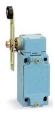

## TURRET HEAD LIMIT SWITCH USED ON MANY DIFFERENT BALERS.

Switch comes Complete with Body, Head and Arm. Used on Many

Different balers for the door and Safety gate. Comes complete as pictured below.

0541