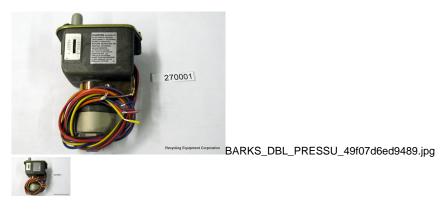

## Description

Used on Many older Compactors with 80% and 100% Full Lights. Double Pressure actuated switch. 2 Independent controls adjustable from 250-3000psi, proof rated 7000psi, N.O-N.C. contacts rated at 10amp@125v, single 1/4" NPT female fluid connection. With mounting bracket and 18" molded leads. Very common use on many different hydraulic power units such as compactors with 80% and 100% full lights.