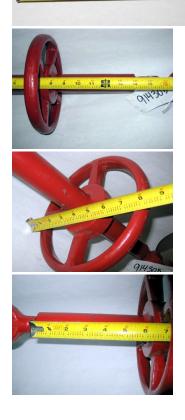

## Please read Below:

Many of these turn-buckles look alike, make sure this is the correct one by the measurements in the photos This is the Side-Wheel Turnbuckle for a PTR Philadelphia Tramrail Vertical Baler as well as a few other machines. Look at the photos and measurements to make sure this part will work for your application. 8" Wheel, 14" Thread Barrel. After

1 / 3

Reviewing Part, add one to cart at bottom of page and check out. Used on the following PTR model 324, 324HD, 360, 360HD, 420, 420HD

//