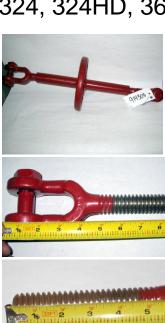

## Please read Below:

Many of these turn-buckles look alike, make sure this is the correct one by the measurements in the photos This is the Side-Wheel Turnbuckle for a PTR Philadelphia Tramrail Vertical Baler as well as a few other machines. Look at the photos and measurements to make sure this part will work for your application. 8" Wheel, 14" Thread Barrel. After

1 / 3

Reviewing Part, add one to cart at bottom of page and check out. Used on the following PTR model 324, 324HD, 360, 360HD, 420, 420HD

//