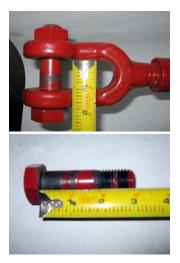

## Please read Below:

Many of these turn-buckles look alike, make sure this is the correct one by the measurements in the photos This is the Side-Wheel Turnbuckle for a PTR Philadelphia Tramrail Vertical Baler as well as a few other machines. Look at the photos and measurements to make sure this part will work for your application. 8" Wheel, 14" Thread Barrel. After

1 / 3

Reviewing Part, add one to cart at bottom of page and check out. Used on the following PTR model 324, 324HD, 360, 360HD, 420, 420HD

//