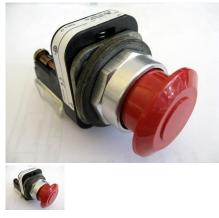

## 2 Position Push/Pull Emergency Stop with one NC Contact

2\_Position\_Push\_\_4ba2767867c4c.jpg

2 Position Emergency Stop 30MM with one Normally Closed Contact (125101)

Rating: Not Rated Yet **Price** Sales price \$162.00

## Description

Very common 30MM Estop Switch. Push-Pull Maintained Allen Bradley Style - interchangeable. Used by many Baler, Shredder, Conveyor brands over the years. 1-Normally open Contact included. Emergency-stop switches, generally referred to as E-Stops, help ensure the safety of people and machinery by delivering a consistent and predictable fail-safe response. Commonly used on a wide range of electrical machinery. Specialized switches to meet workplace safety and established international and domestic regulatory requirements. Add aditional switches to ensure operators can shut off machine quickly.