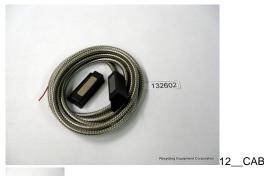

## 12' CABLED INTERLOCK SWITCH

12\_\_CABLED\_SAFET\_49f5fe3a2bacc.jpg

MAGNETIC INTERLOCK SWITCH W/ 12' ARMOR COATED CABLE 03-0498

Rating: Not Rated Yet

Price

Salaa price (\$204.00)

Sales price \$221.00

Sales price without tax \$221.00

## Description

Commonly used on many Compactor and Vertical Balers on the Access gate to shut off machine if opened.

Replacement part for Marathon part# 03-0498. Includes 12' long armour coated cable.

Normally Open Contacts, 2 Wire, 10 Amp rating.

If your switch has 3 wires, click on the related photo Below or search for our Part #132603.

//